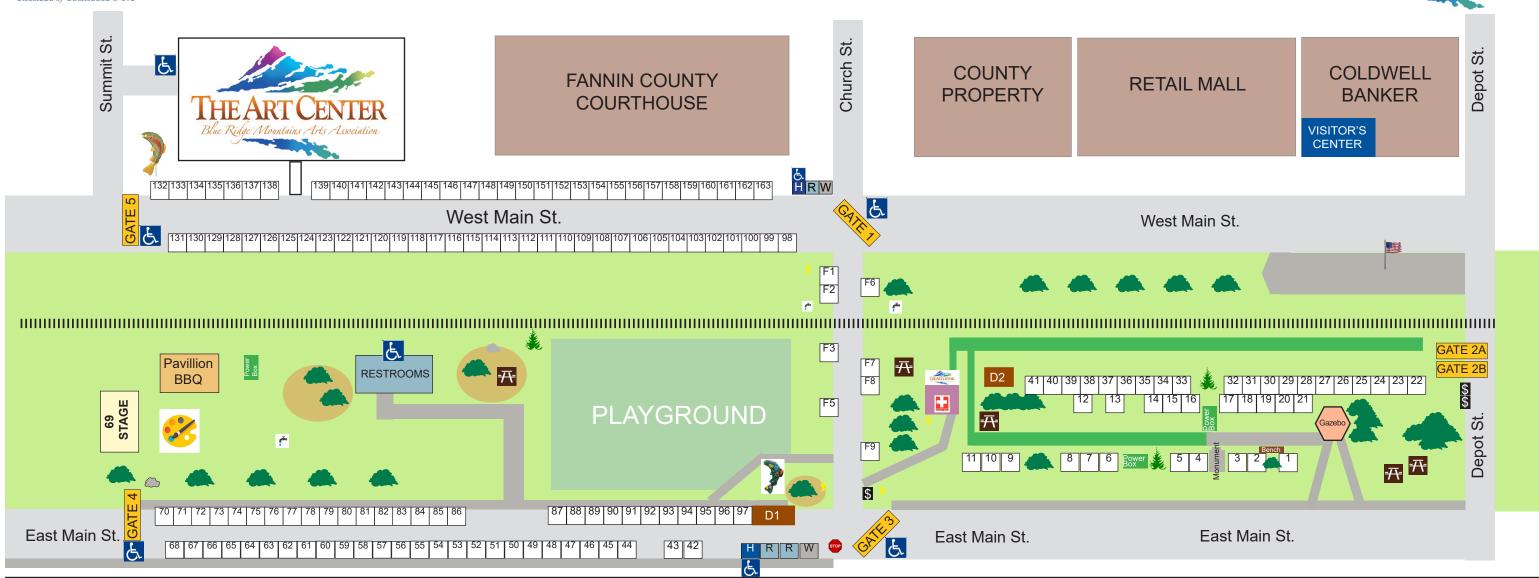

### MAP KEY

- \$ ATM
- → Picnic Table
- W Hand Washing Station
- Accessible Entrances and Restrooms
- R Restrooms
- D1 Tina's Tie Dye Demo D2 - Precision Alignment Yoga Demo
- Blue Ridge Mountains Arts Association Info. Pavilion/Exhibitor Hospitality Booth

Kids' Art Tent Sponsored by the Fannin County High School Art Club

Facepainting in Gazebo

- GATE 1 Sponsored by the Humane Society of Blue Ridge
- GATE 2 Sponsored by J&C Farms
- GATE 3 Sponsored by the Blue Ridge Business Association
- GATE 4 Sponsored by the Kiwanis Club
- GATE 5 Sponsored by the Blue Ridge Mountains Arts Association